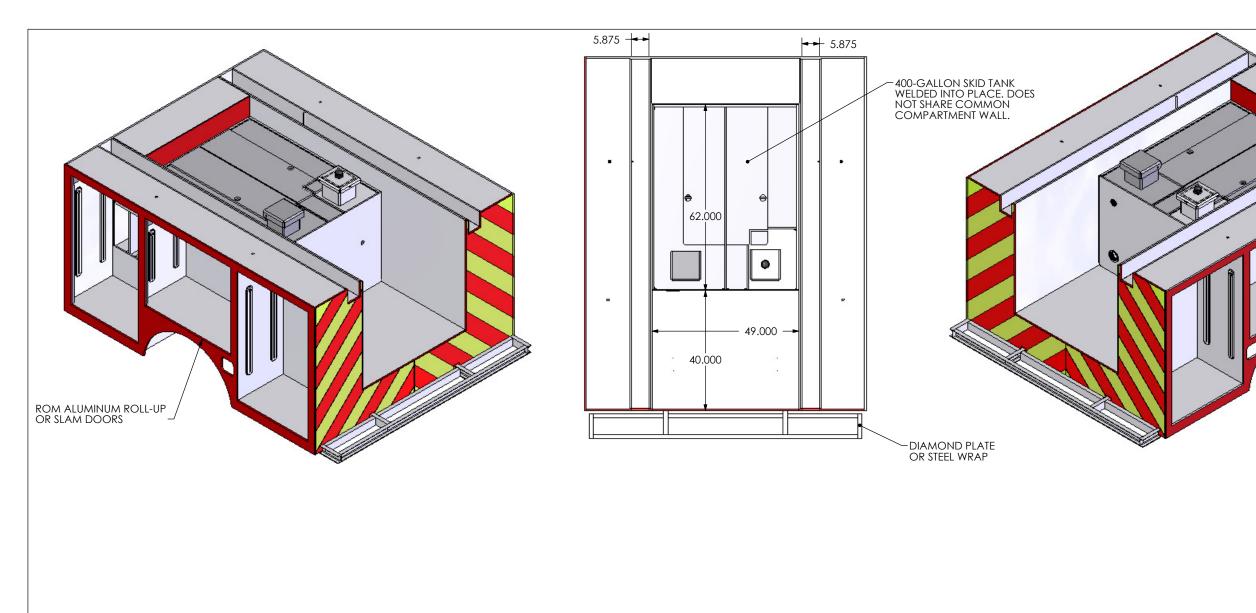

## COMPARTMENTS

| Label | Size                   | Door Size      |
|-------|------------------------|----------------|
| A     | 34"L X 22.5"W X 55.5"H | 31.75"L X 53"H |
| В     | 45"L X 22.5"W X 38.5"H | 40.5"L X 36"H  |
| С     | 36"L X 22.5"W X 55.5"H | 33.75"L X 53"H |
|       |                        |                |
|       |                        |                |