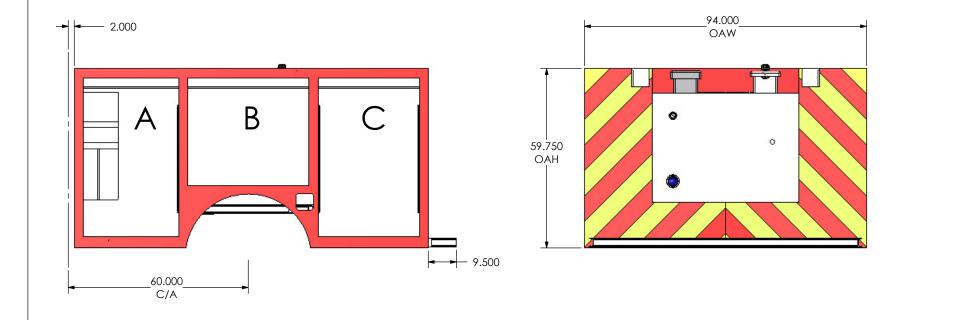

## COMPARTMENTS

| Label | Size                   | Door Size      |
|-------|------------------------|----------------|
| A     | 34"L X 22.5"W X 55.5"H | 31.75"L X 53"H |
| В     | 45"L X 22.5"W X 38.5"H | 40.5"L X 36"H  |
| С     | 36"L X 22.5"W X 55.5"H | 33.75"L X 53"H |
|       |                        |                |
|       |                        |                |