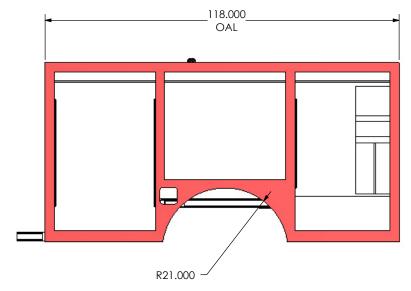

## COMPARTMENTS

| Label | Size                   | Door Size      |
|-------|------------------------|----------------|
| A     | 34"L X 22.5"W X 55.5"H | 31.75"L X 53"H |
| В     | 45"L X 22.5"W X 38.5"H | 40.5"L X 36"H  |
| С     | 36"L X 22.5"W X 55.5"H | 33.75"L X 53"H |
|       |                        |                |
|       |                        |                |